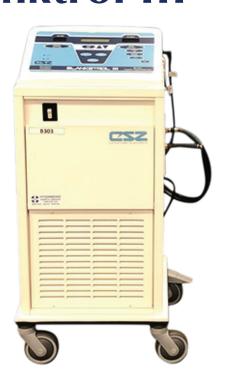

## Cincinnati Sub-Zero Blanktrol III

The Blanketrol® III hyper-hypothermia system offers simple programmable body temperature regulation while still keeping the control in the hands of the caregiver. Its innovative gradient program minimizes fluctuations in water temperature and maintains a stable patient temperature.

## **UNIT SPECIFICATIONS:**

- Programmable & Pre-set variable gradient temperature selection
- SMART mode
- May be used in a variety of departments in the hospital/medical clinic.
- · Data Export Software is available
- User-friendly interface
- High Flow Rate for tight temperature control
- · Ability to pre-condition the water