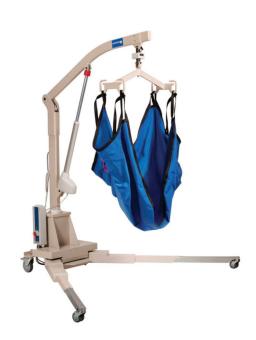

## Gendron Maxi-Care Lift 1000lbs The with

The Gendron Maxi Care Lift was designed and built with the safety of the patient and caregiver in mind. The lift is fully electric including the base legs that open and extend to help reduce the risk of caregiver injury when transferring a patient

## **UNIT SPECIFICATIONS:**

- Scale for easy and accurate weight measurement
- Weight Capacity 1000lbs
- Minimum Under-bed Clearance 4.5"
- Rear Locking Casters
- Integrated Charging System for Battery
- Caregiver operated, hand-held, pushbutton pendant with manual lower capability
- One sling included with rental