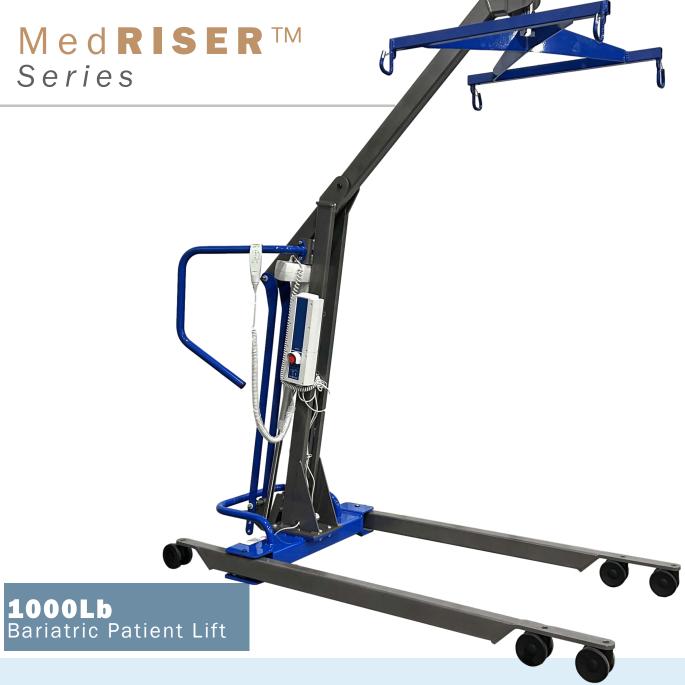

- **Electric** powered electric lift (height and base) will support up to 1000lbs and can be used in a variety of bariatric lifting situations.
- Innovative Design Adds additional space and comfort during max lift heights while safely protecting the actuator.
- **4 point spreader** added width helps enhance comfort to end user while transferring.
- Lift Height built to have an extremely long lift arm achieving a high lift height which allows it to be utilized for a variety of lifting needs and care settings.

- OptionalScale have the ability to weight patients anywhere and at anytime with a bolt on scale.
- Dual controls controls on the pendant and control box allows the lift to be operable at anytime.
- Ergonomics—enhanced thicker push handles designed for multiple caregivers with bottom "kick" support bar for additional leverage and staff safety.
- Made inthe USA— a quality lift solution with a commitment to keeping inventory and parts on hand.