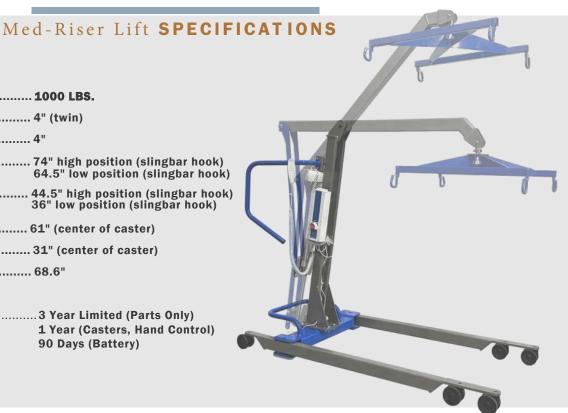

Safe Working Load ...... 1000 LBS.

Front Casters...... 4" (twin)

Rear Casters...... 4"

Max Height......74" high position (slingbar hook) 64.5" low position (slingbar hook)

Legs Open...... 61" (center of caster)

Legs Closed......31" (center of caster)

Overall Length...... 68.6"

Warranty......3 Year Limited (Parts Only)

1 Year (Casters, Hand Control)

90 Days (Battery)