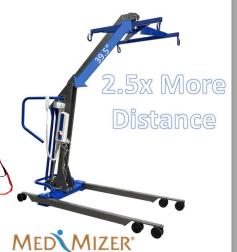

- **Electric** powered electric lift (height and base) will support up to 1000lbs and can be used in a variety of bariatric lifting situations.
- Innovative Design Adds additional space and comfort during max lift heights while safely protecting the actuator.
- **4 point spreader** added width helps enhance comfort to end user while transferring.
- Lift Height built to have an extremely long lift arm achieving a high lift height which allows it to be utilized for a variety of lifting needs and care settings.