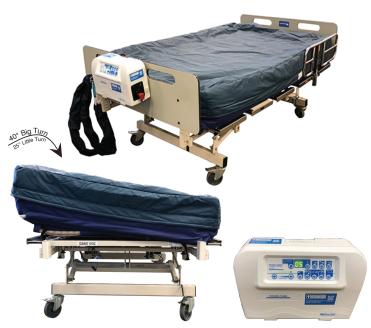

## The Power Turn Mattress System

The Power-Turn™ Elite Mattress System combines two clinically effective therapies: Lateral Rotation and True Low Air Loss in a portable system. Lateral Rotation Therapy reduces the risk of pulmonary complications for patients who are immobile. A Full, a Left or a Right Turn mode is offered with either a 25° Small Turn or a 40° Big Turn. The mattress replacement is designed to fit all standard hospital beds and includes a high density foam base, head bolster, and abduction wedge for additional patient safety.

Ventilated low air loss cells have air holes throughout the mattress to help minimize skin maceration by reducing excess moisture under the patient.

The blower pump is controlled by a micro-processor which allows the caregiver total control of comfort. Cycle time ranges from 5 to 95 minutes. The blower pump inflates the mattress within minutes. This reduces the waiting time for therapeutic treatment to begin.