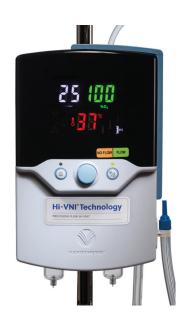

## **Precision Flow**

The Precision Flow is a high flow heat and humidifier system for the non-invasive delivery of inspired gas flows from 1 to 40 lpm. Featuring precise control over flow, temperature, humidity and oxygen percentage, the device can be used on Neonates to Adults.

## **UNIT SPECIFICATIONS:**

- Precise measurement of temperature, low, & Oxygen Percentage
- Built-in Oxygen blender & Oxygen sensor
- Easy single button operation
- Completely disposable patient circuit (no disinfection necessary)
- Battery back-up