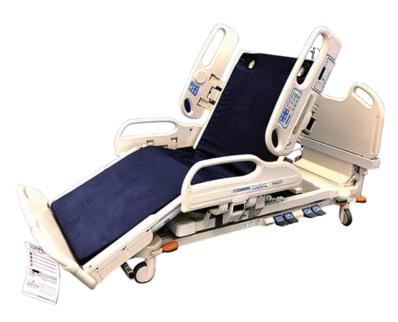

## **Versacare Bed**

The VersaCare bed is available with standard foam mattress or optional low-air-loss (LAL) mattress replacement system. The bed includes many standard features including an integrated scale.

## **UNIT SPECIFICATIONS:**

- Integrated Scale
- Easy grip side rails
- · Hands free foot controls
- Emergency CPR & Trendelenburg positioning
- Zero transfer gap (between bed & stretcher)

## **Optional Accessories:**

- Width: 35.5"
- Length: 75" to 86" (adjustable)
- Height/Low Position: 18" High (surface edge to floor)
- Height/High Position: 37" High (surface center to floor)

ZSIMMONS

Confidence, Dependability, Stability