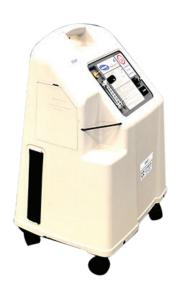

## **10L Concentrator**

Invacare Platinum 10 Oxygen Concentrator is reliable and provides unlimited, worry free continuous flow up to 10 liters per minute. The unit has a user friendly design with easy to see control panel, humidifier bottle holder and filter access. It also includes a patient-accessible reset button that helps minimize emergency service calls.

## **Unit Specifications:**

- Pressure-based system is superior to timing-based systems
- Self diagnostic electronics minimize troubleshooting time
- Top handle for ease of mobility
- Battery-free power loss alarm, Invacare®
  Sieve-GARD™ Monitor protects sieve from degradation, compressor 35 psi
- Pressure-relief valve and low flow alarm