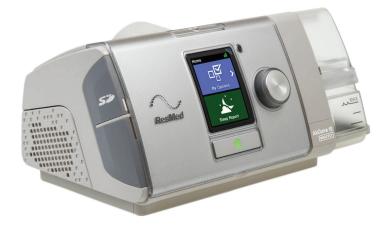

## **Aircurve ST**

The AirCurve<sup>™</sup> 10 ST is a bilevel device with backup rate that provides exceptional patient–ventilator synchrony, reducing the work of breathing so patients remain comfortable and well-ventilated. It's an ideal choice for reliable, cost-effective noninvasive ventilation when alarms are not required.

## **UNIT FEATURES:**

- Vsync continuous leak management enables reliable delivery of therapy pressure while maintaining patient-device synchrony
- Climate Control delivers a constant, comfortable temperature and humidity level during therapy
- Integrated wireless technology is built into every AirCurve 10 device – no module or SD card is needed.