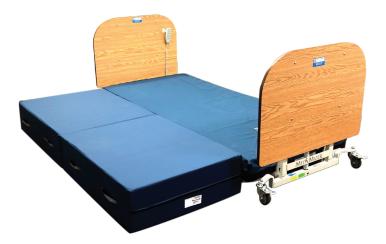

## **AllCare Floor Bed**

The incredibly versatile AllCare Floor Bed virtually eliminates risks. Engineered to be the leading bed in both fall risk reduction and patient dignity, the AllCare Floor bed has all the options to meet and exceed the needs of your facility. Have full control over the comfort of your residents with an assortment of mattress choices as well as optional Assist Bars. This bed has an easy-to-use industry standard controller, for resident positioning.

## **Unit Specifications:**

• Weight Capacity: 500 lbs

Product Weight: 236 lbs

Width: 35", 39", 42"
Adjustable

• Length: 80"

Bed Height: 9" to 25"

• Max Back Angle: 65°

Max Knee Angle: 23°