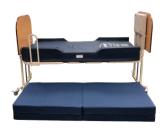

## **AllCare Floor Bed**

The incredibly versatile AllCare Floor Bed virtually eliminates risks. Engineered to be the leading bed in both fall risk reduction and patient dignity, the AllCare Floor bed has all the options to meet and exceed the needs of your facility. Have full control over the comfort of your residents with an assortment of mattress choices as well as optional Assist Bars. This bed has an easy-to-use industry standard controller, for resident positioning.

## **Unit Specifications:**

• Weight Capacity: 500 lbs

Product Weight: 236 lbs

Width: 35", 39", 42"
Adjustable

• Length: 80"

Bed Height: 9" to 25"

• Max Back Angle: 65°

Max Knee Angle: 23°