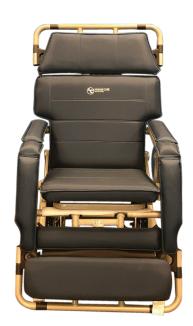

## **Barton Chair**

The Barton Chair Systems adjust from full upright sitting position to full stretcher, and everything in-between using tilt-in-space positioning comfort. The arm and leg rests are manually adjustable to provide a wide range of position options