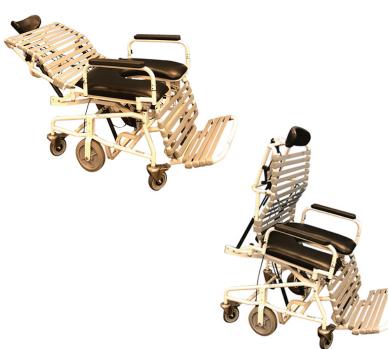

## **Broda Bari Shower Chair**

The Broda Bari Shower Chair enables bariatric patients to leave their bed for shower and commode needs. It is equipped with a heavy duty frame and casters that ensure safety and durability. The chair provides exceptional comfort with both tilt and recline positioning. BRODA's unique Comfort Tension Seating system provides patient comfort and ease of cleaning within the shower environment.

## **FEATURES INCLUDE:**

- Up to 14 degree posterior tilt for positioning and comfort
- Up to 8 degree anterior tilt to help facilitate transfers and increase patient safety
- Up to 67 degree recline for access to hard to reach areas
- · Elevating leg rest aids with patient comfort and positioning