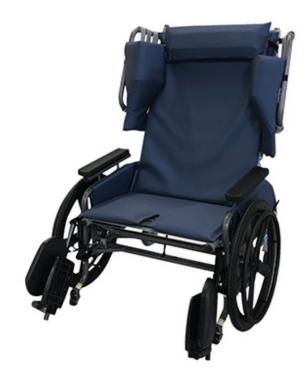

## **Broda Pedal Chair**

The Broda Pedal is ergonomically designed to encourage self-mobility and helps prevent wandering. It is designed for use by individuals who need support while sitting. It has a suspension system of straps that conform individually to the user's body, suspending the user's weight across multiple points.

## UNIT SPECIFICATIONS:

- Seat Width: 18", 20", 22", or 24"
- · Seat Depth: 17"
- Seat Height: 12.5" to 17.5"
- · Back Height: 32"
- · Capacity: 350 lbs

## FEATURES INCLUDE:

- Ideal for mobility
- Proper foot on floor position for foot propelling
  while tilted
- · For residents who can self propel within a facility
- Ideal for long-term care, assisted living, and acute-care facilities
- Front mounted Mag wheels allow residents to propel with arms