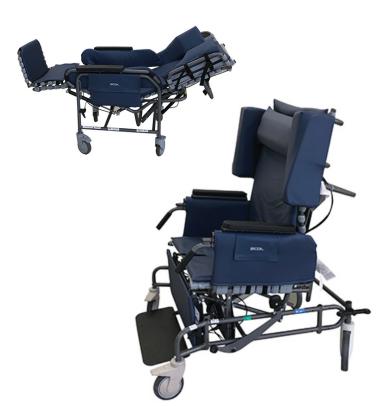

## **Broda Vanguard Chair**

BRODA's Vanguard Bariatric Tilt Recliner is a revolutionary seating option that provides exceptional comfort with both tilt and recline positioning. It is designed for bariatric individuals requiring long term care (up to 600 lbs!) BRODA's unique Comfort Tension Seating® system provides pressure redistribution and air flow for increased sitting comfort and support. Featuring infinitely adjustable positioning of up to 30° posterior tilt, 10° anterior tilt, and 45° of back recline, the BRODA Vanguard provides safe and comfortable positioning and ease of caregiver use. Optional curved back accommodates patient's gluteal shelf. This allows bariatric patients to get out of bed and socialize for improved quality of life. The BRODA Vanguard is an extremely durable, cost effective chair that addresses many issues associated with bariatric care.

## **FEATURES INCLUDE:**

- NO-Lift (with foot pump activated seat tilt)
- Patient mobility/maneuverability
- Safe Patient Handling
- Bariatric patient ergonomics

## **UNIT SPECIFICATIONS:**

- Seat Width: 24", 26" & 28"
- Seat Depth: 21"
- Weight Capacity: 600lbs
- Adjustable Back Height 32", 34", 36", 38", 40"
- Seat Height:20" to 2