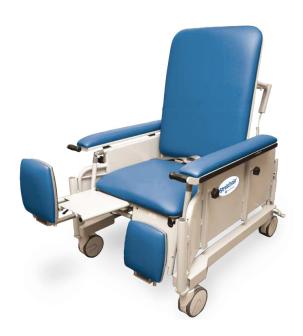

## Care Chair 1000

The Stretchair Bariatric Stretcher-Chairs feature powerd patient positioning, adjustable heights and maneuverability. With the Stretchair Bariatric Series, patient admission, transport, recovery and discharge activities all take place on the same surface; reducing patient transfers, increasing throughput and limiting the potential for patient and staff injuries!

## **UNIT FEATURES:**

- Patient Lap Belt
- Adjustable Padded Arm Rests
- Flip-Up Adjustable Footrests
- Two-Step Air Filtration Sstem

| Adjustable Seat Height | 22-30 in             |
|------------------------|----------------------|
| Seat Width             | 31 in. (78.7 cm.)    |
| Seat Depth             | 20 in. (50.80 cm.)   |
| Seat Back Height       | 31.5 in. (80 cm.)    |
| Weight Capacity        | 1,000 lbs. (453 kg.) |