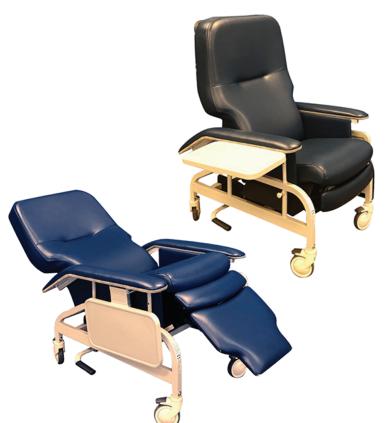

## CC Recliner 20

The Deluxe Clinical Care Recliner sets a new standard of comfort for the patient and ease of use for the caregiver. Trendelenburg position can be actuated from either side of the recliner by a conventional foot pedal. The recliner is equipped with LiquiCell technology, an ultra-thin, liquid-filled interface specifically designed and proven to significantly reduce shear stress, aiding in the prevention of pressure sores and general discomfort.

## **UNIT SPECIFICATIONS:**

· Capacity: 350 lbs

Overall Height: 51.5"

Overall Width: 33"

· Overall Depth: 38"

Seat Height: 22"

· Seat Width: 20.5"

· Seat Depth: 19"