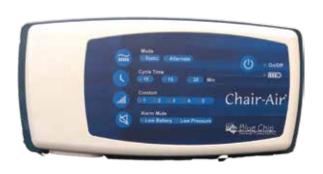

## Introducing the new Chair-Air

The Chair-Air has four individual bladders that alternate to provide the patient with a superior pressure redistribution seating surface, while the unique molded foam design with slight abductor pommel, stabilizes the hips and keeps the patient in proper mid-line alignment. The zippered non-skid stretch-knit cover is anti-microbial and fire-retardant. The Chair-Air includes the Battery Powered Chair-Air Pump and Cushion only.