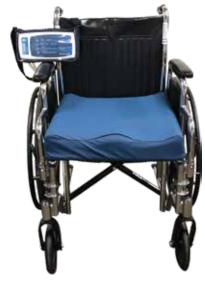

## Introducing the new Chair-Air

The Chair-Air has four individual bladders that alternate to provide the patient with a superior pressure redistribution seating surface, while the unique molded foam design with slight abductor pommel, stabilizes the hips and keeps the patient in proper mid-line alignment. The zippered non-skid stretch-knit cover is anti-microbial and fire-retardant. The Chair-Air includes the Battery Powered Chair-Air Pump and Cushion only.