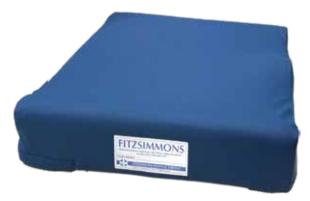

## Introducing the new Chair-Air

The Chair-Air has four individual bladders that alternate to provide the patient with a superior pressure redistribution seating surface, while the unique molded foam design with slight abductor pommel, stabilizes the hips and keeps the patient in proper mid-line alignment. The zippered non-skid stretch-knit cover is anti-microbial and fire-retardant. The Chair-Air includes the Battery Powered Chair-Air Pump and Cushion only.