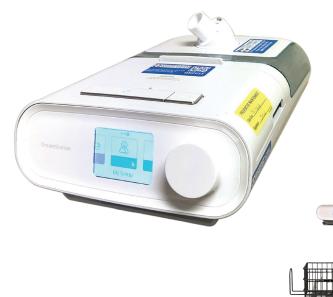

## **DREAMSTATION CPAP**

The Philips Respironics DreamStation Auto CPAP with Heated Humidifier delivers advanced auto-adjusting CPAP therapy for sleep apnea patients. Featuring Opti-Start, SmartRamp and A-Flex pressure relief technology, the DreamStation Auto with Humidifier ensures effective results from its real-time monitoring and immediate pressure adjustments. This DreamStation Auto CPAP machine also benefits from Philips' integrated DreamStation Heated Humidifier included as standard equipment.