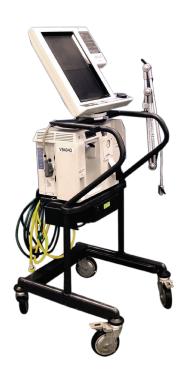

## **PB840**

The PB 840 Ventilator is dual-microprocessor controlled providing sensitive and precise breath delivery to critical care infant, pediatric or adult patients.

## **UNIT SPECIFICATIONS:**

- DualView touch screens/graphics monitor CPAP, SIMV, control, assist/control & Apnea ventilation modes
- Pressure & volume based breath delivery options
- Pressure or flow triggering options

## **OPTIONAL ACCESSORIES:**

- PB air compressor (available upon request)
- Quick connect adapters (available upon request)
- The PB 840 Ventilator is delivered "Patient-Ready" to your facility and includes a circuit support arm, inspiratory/expiratory filter assemblies & air/Oxygen hoses.