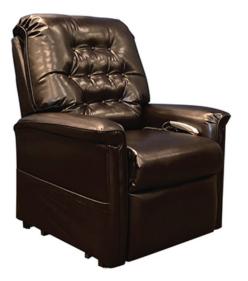

## **Pride Lift Chair**

The Heritage Collection from Pride Lift Chairs offers comfort and durability. This chair is uniquely designed with an industry first Total Comfort Seating feature that includes a spring design and one-piece soft foam for outstanding relaxation. The chair has a quiet and smooth lift system that will safely and efficiently lift your resident to their feet.

## Features:

- Integrated battery backup in case of power failure
- Hand Control with USB charger port
- Fire retardant Sta-Kleen material that allows for easy cleaning and disinfecting