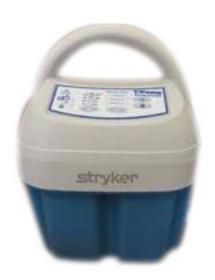

## **TPump TP700**

The T/Pump system provides safe and effective localized warming and cooling therapy with precise temperature control. Simple and versatile, T/Pump is effective for chronic pain relief and patient comfort in orthopedic conditions, skin trauma and a number of other applications to meet the needs of an ever-changing patient population. The large, translucent reservoir and large buttons make operation simple

## **UNIT SPECIFICATIONS:**

- Conveniently operates with tap water
- Ergonomic design with comfortable handle makes transport easy.
- Audible and visible alarms alert caregivers to low water or internal issues.
- Large translucent reservoir has a large capacity and allows users to determine water levels at glance