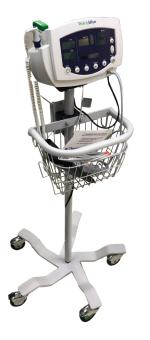

## **Welch Allyn Monitor**

Welch Allyn 300 Series Pre-Owned unit includes accessories Blood Pressure, Pulse and Heart Rate + Temperature.

The monitor can monitor systolic and diastolic noninvasive blood pressure (NIBP), pulse rate, and MAP (mean arterial pressure). Units configured with the appropriate options can also simultaneously monitor temperature and SpO2, and can continuously monitor pulse rate.

All vital-sign measurements are displayed on the front panel of the monitor. These measurements can also be printed, using the optional integrated thermal printer. The monitor provides programmable audible and visual alarms and automatic NIBP measurements at selectable intervals.